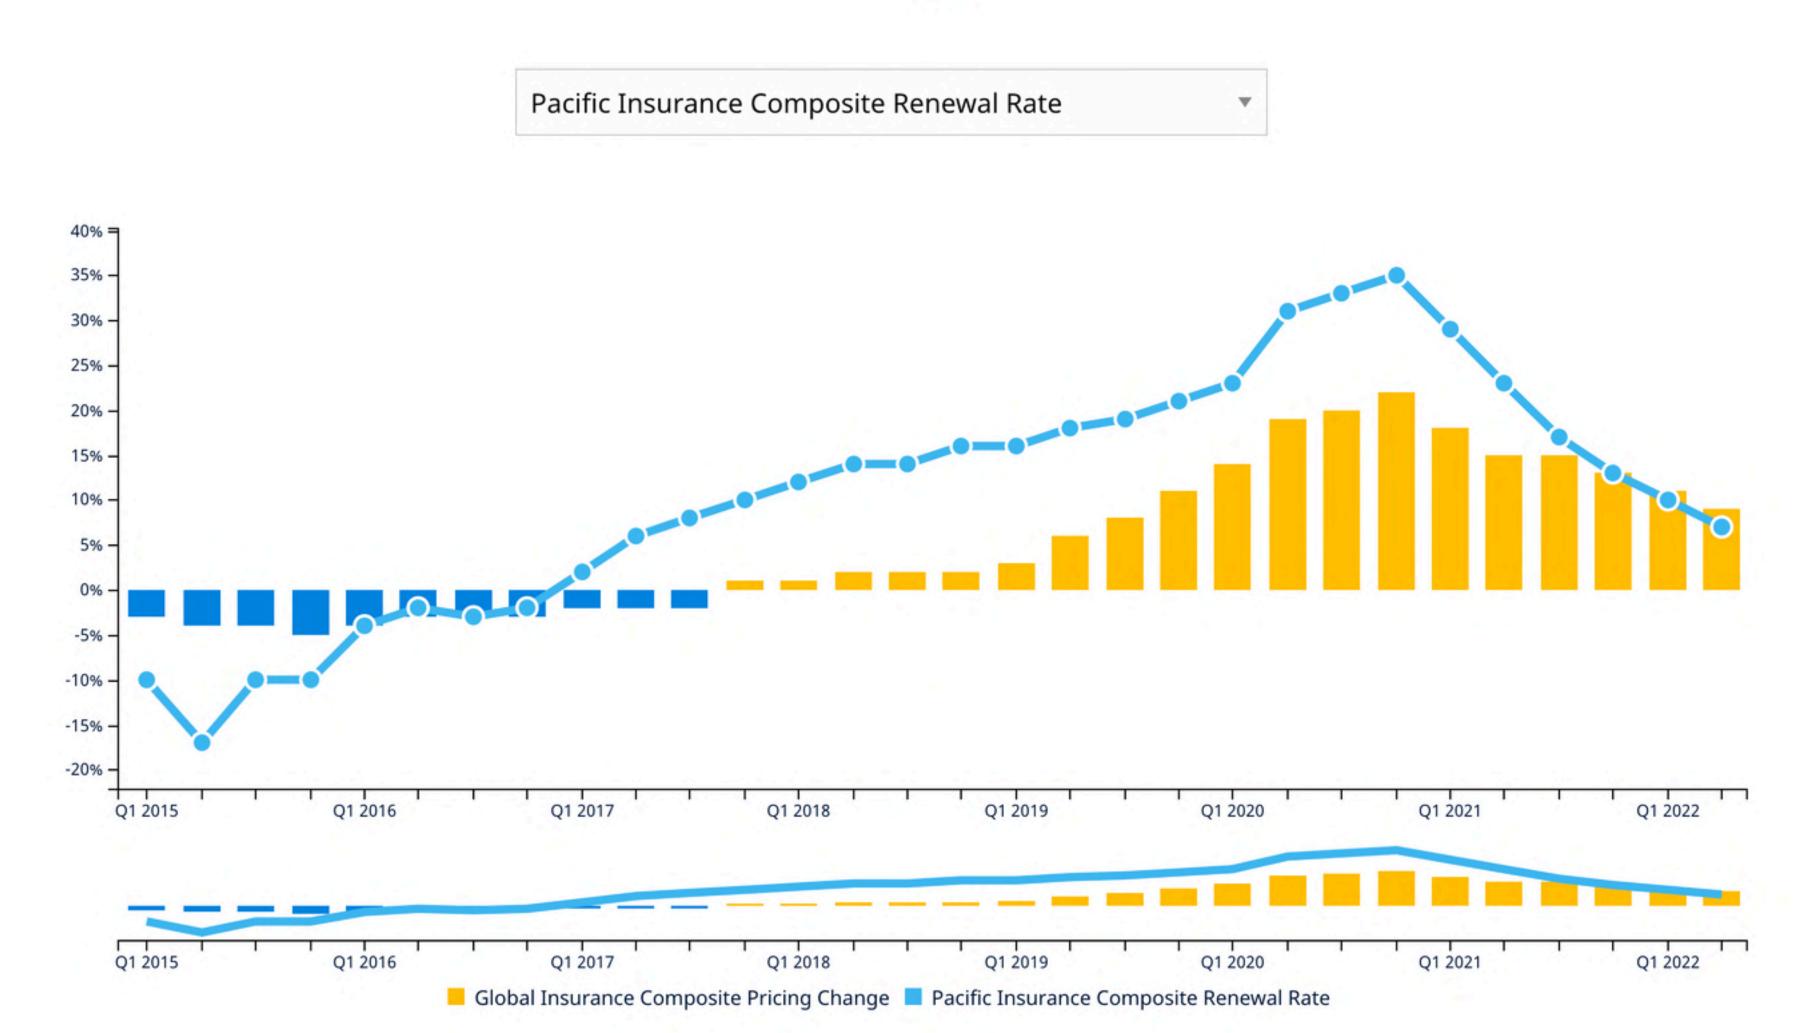

# Worldwide Insurance Trends Found By Athena My Al ASSISIA

#### **Emergent trends**

#### 7% Price Increase Down from 10% Last Qtr

Constant bar chart represents Global Insurance Composite Pricing Change.