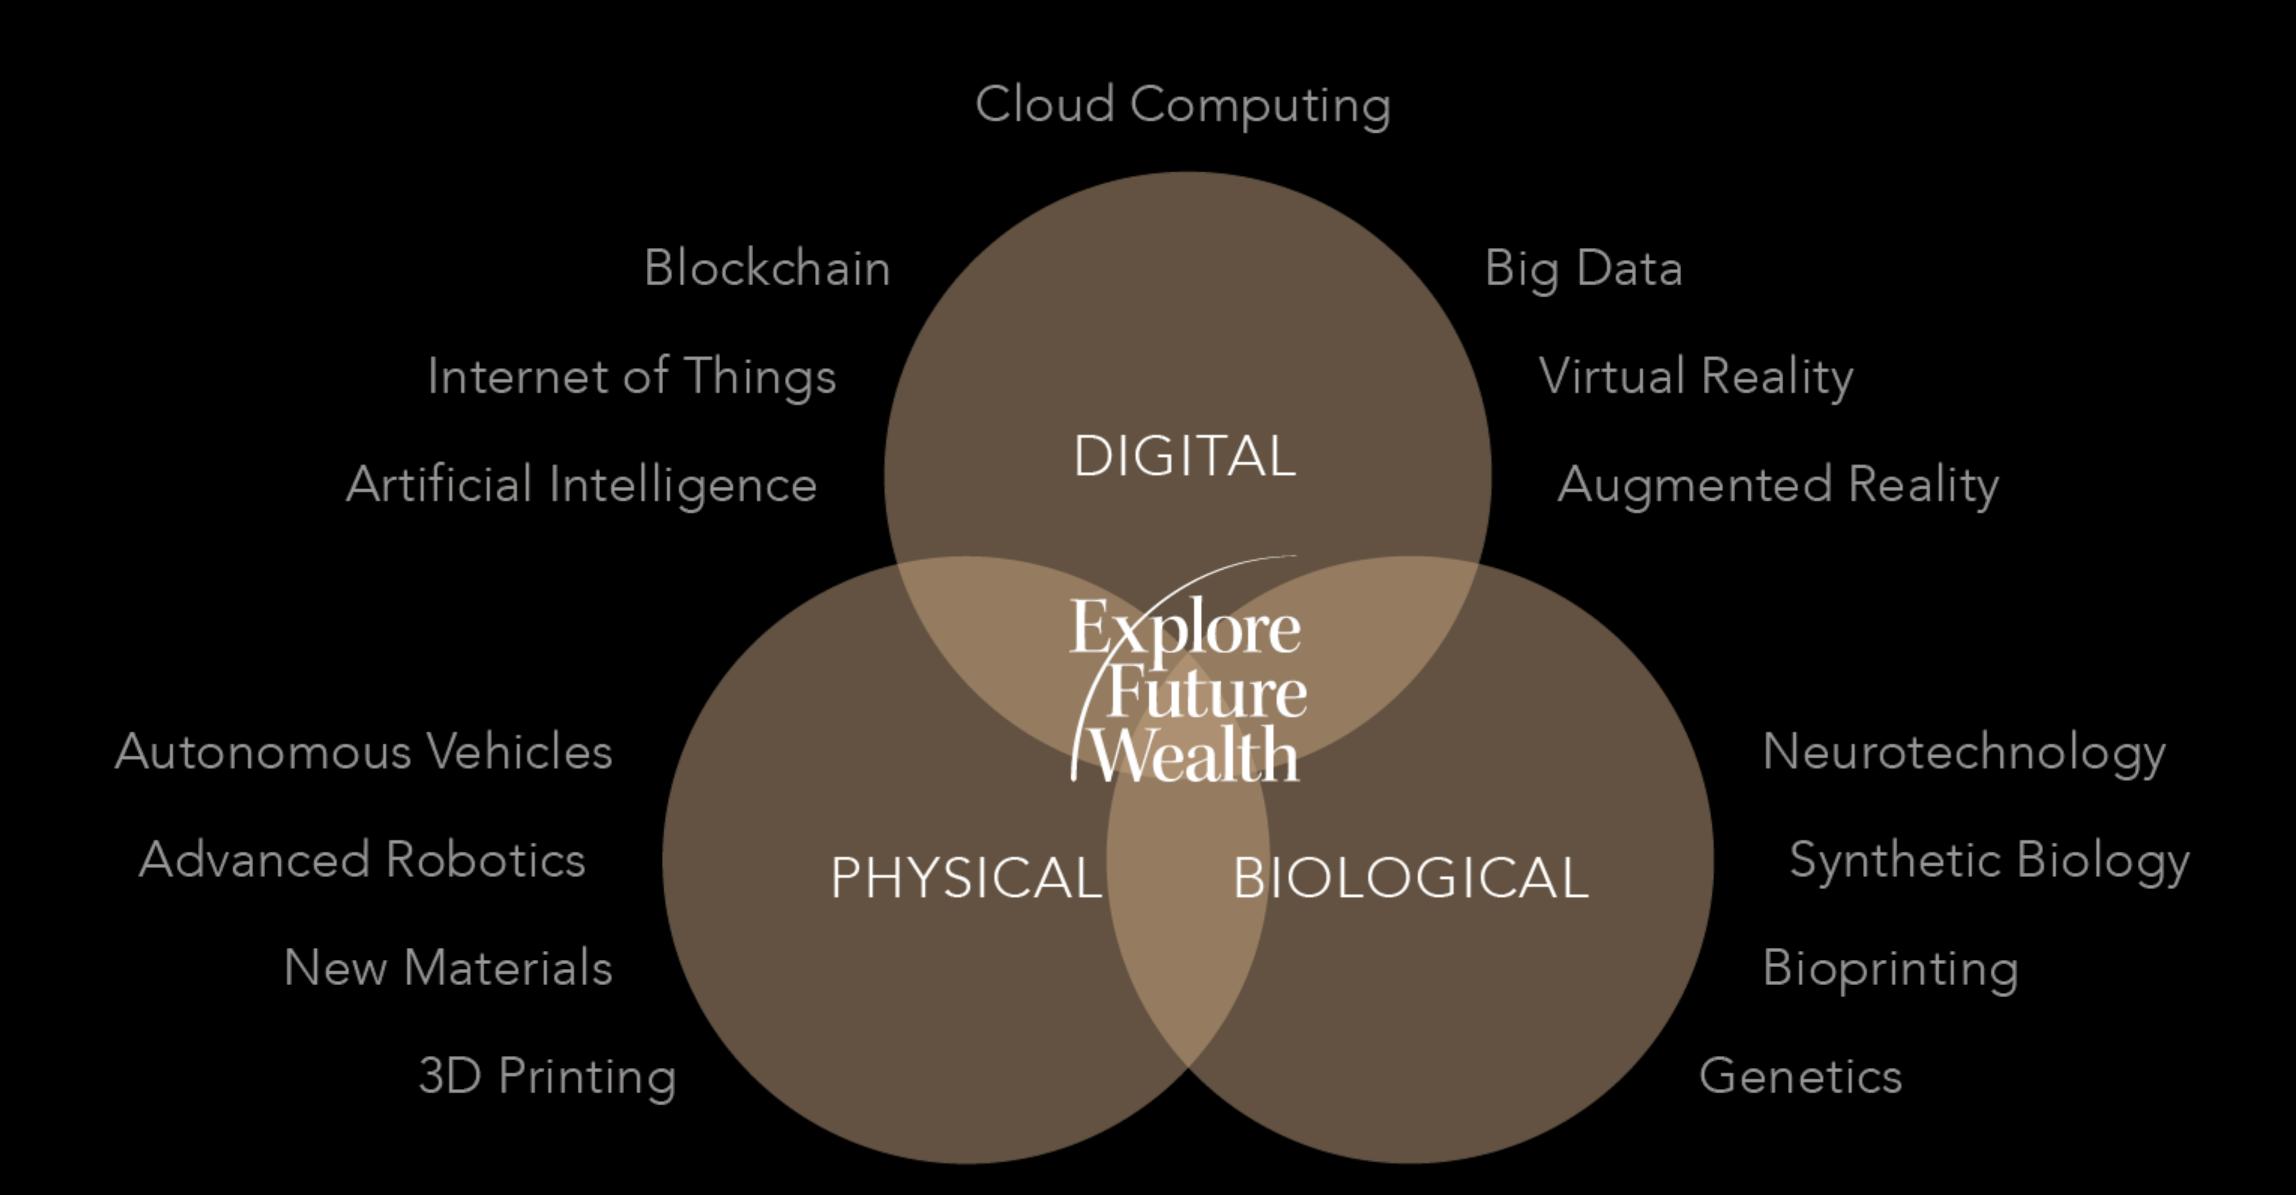

# What's Driving All This Exponential Change?

# noustra Revolution

## We're just at the start of **4th Industrial Revolution**, which is being driven by the **fusion** of the **Digital**, **Biological and Physical** worlds.

Industrial

Klaus Schwab

Revolution

# Schwab

Ubiquitous, mobile supercomputing. Intelligent robots. Selfdriving cars. Neuro-technological brain enhancements. Genetic editing. The evidence of dramatic change is all around us and it's happening at exponential speed.