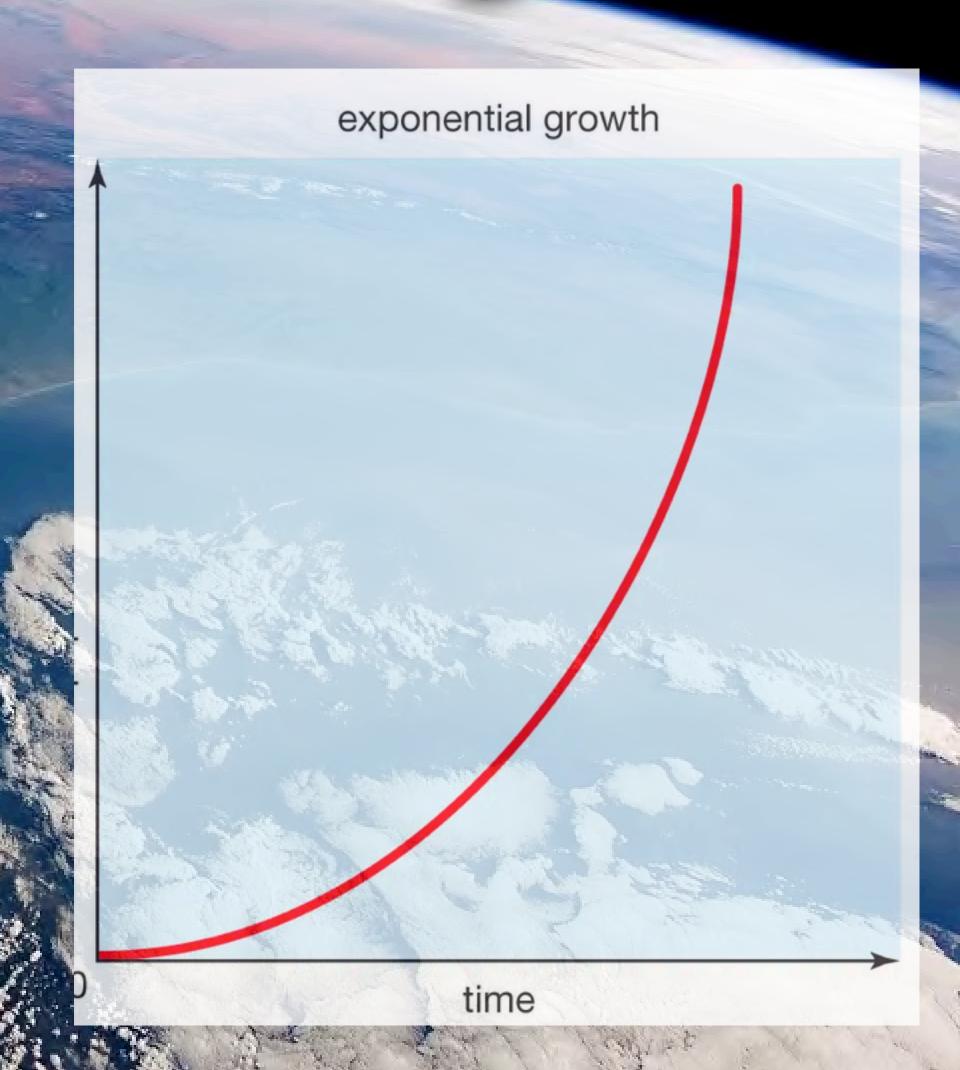

# We're Living in Times of Accelerating Changes...

# What's Driving All This Exponential Change?