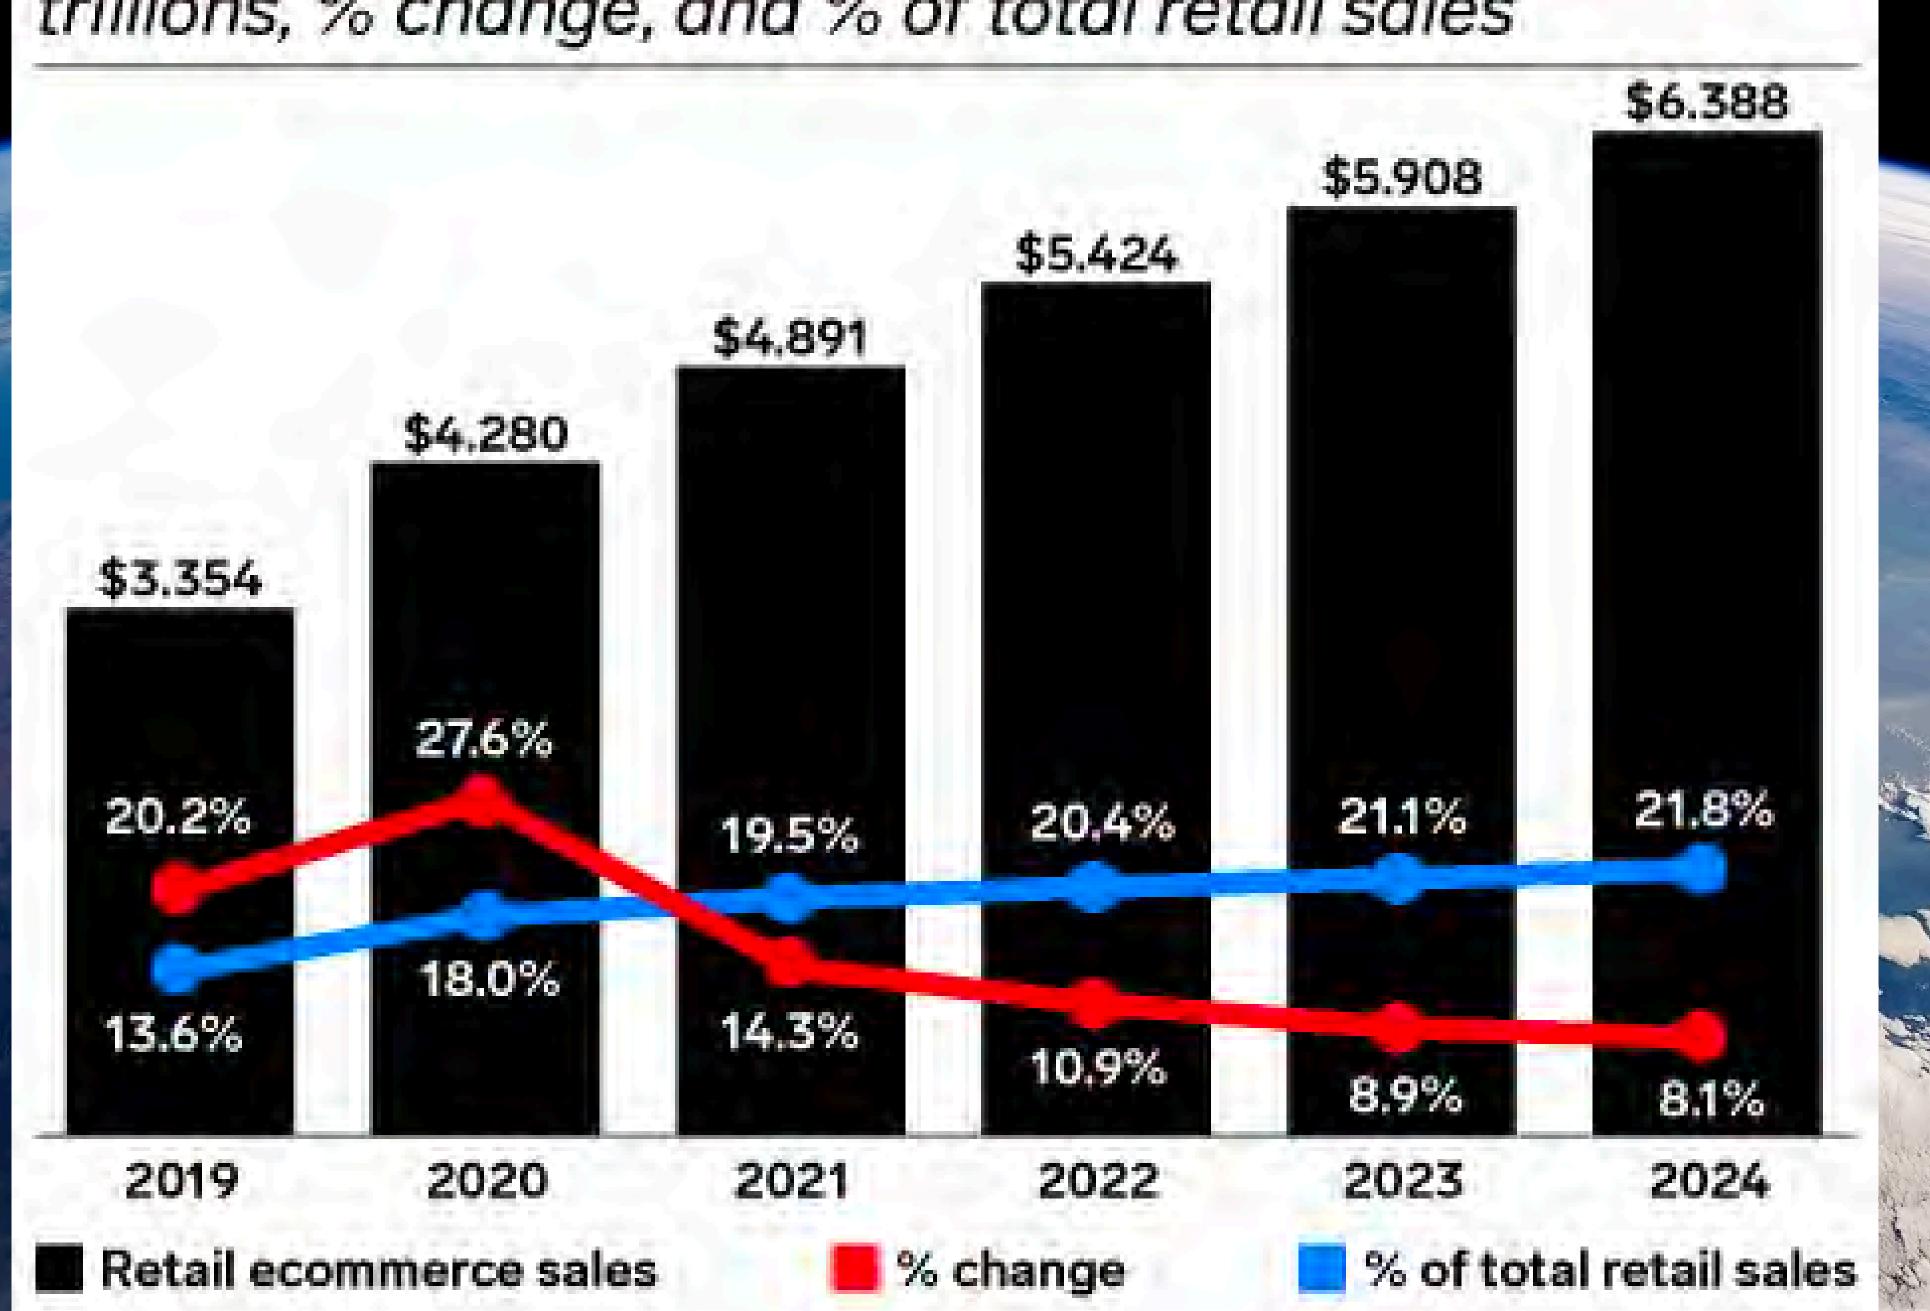

#### Retail Ecommerce Sales Worldwide, 2019-2024

trillions, % change, and % of total retail sales