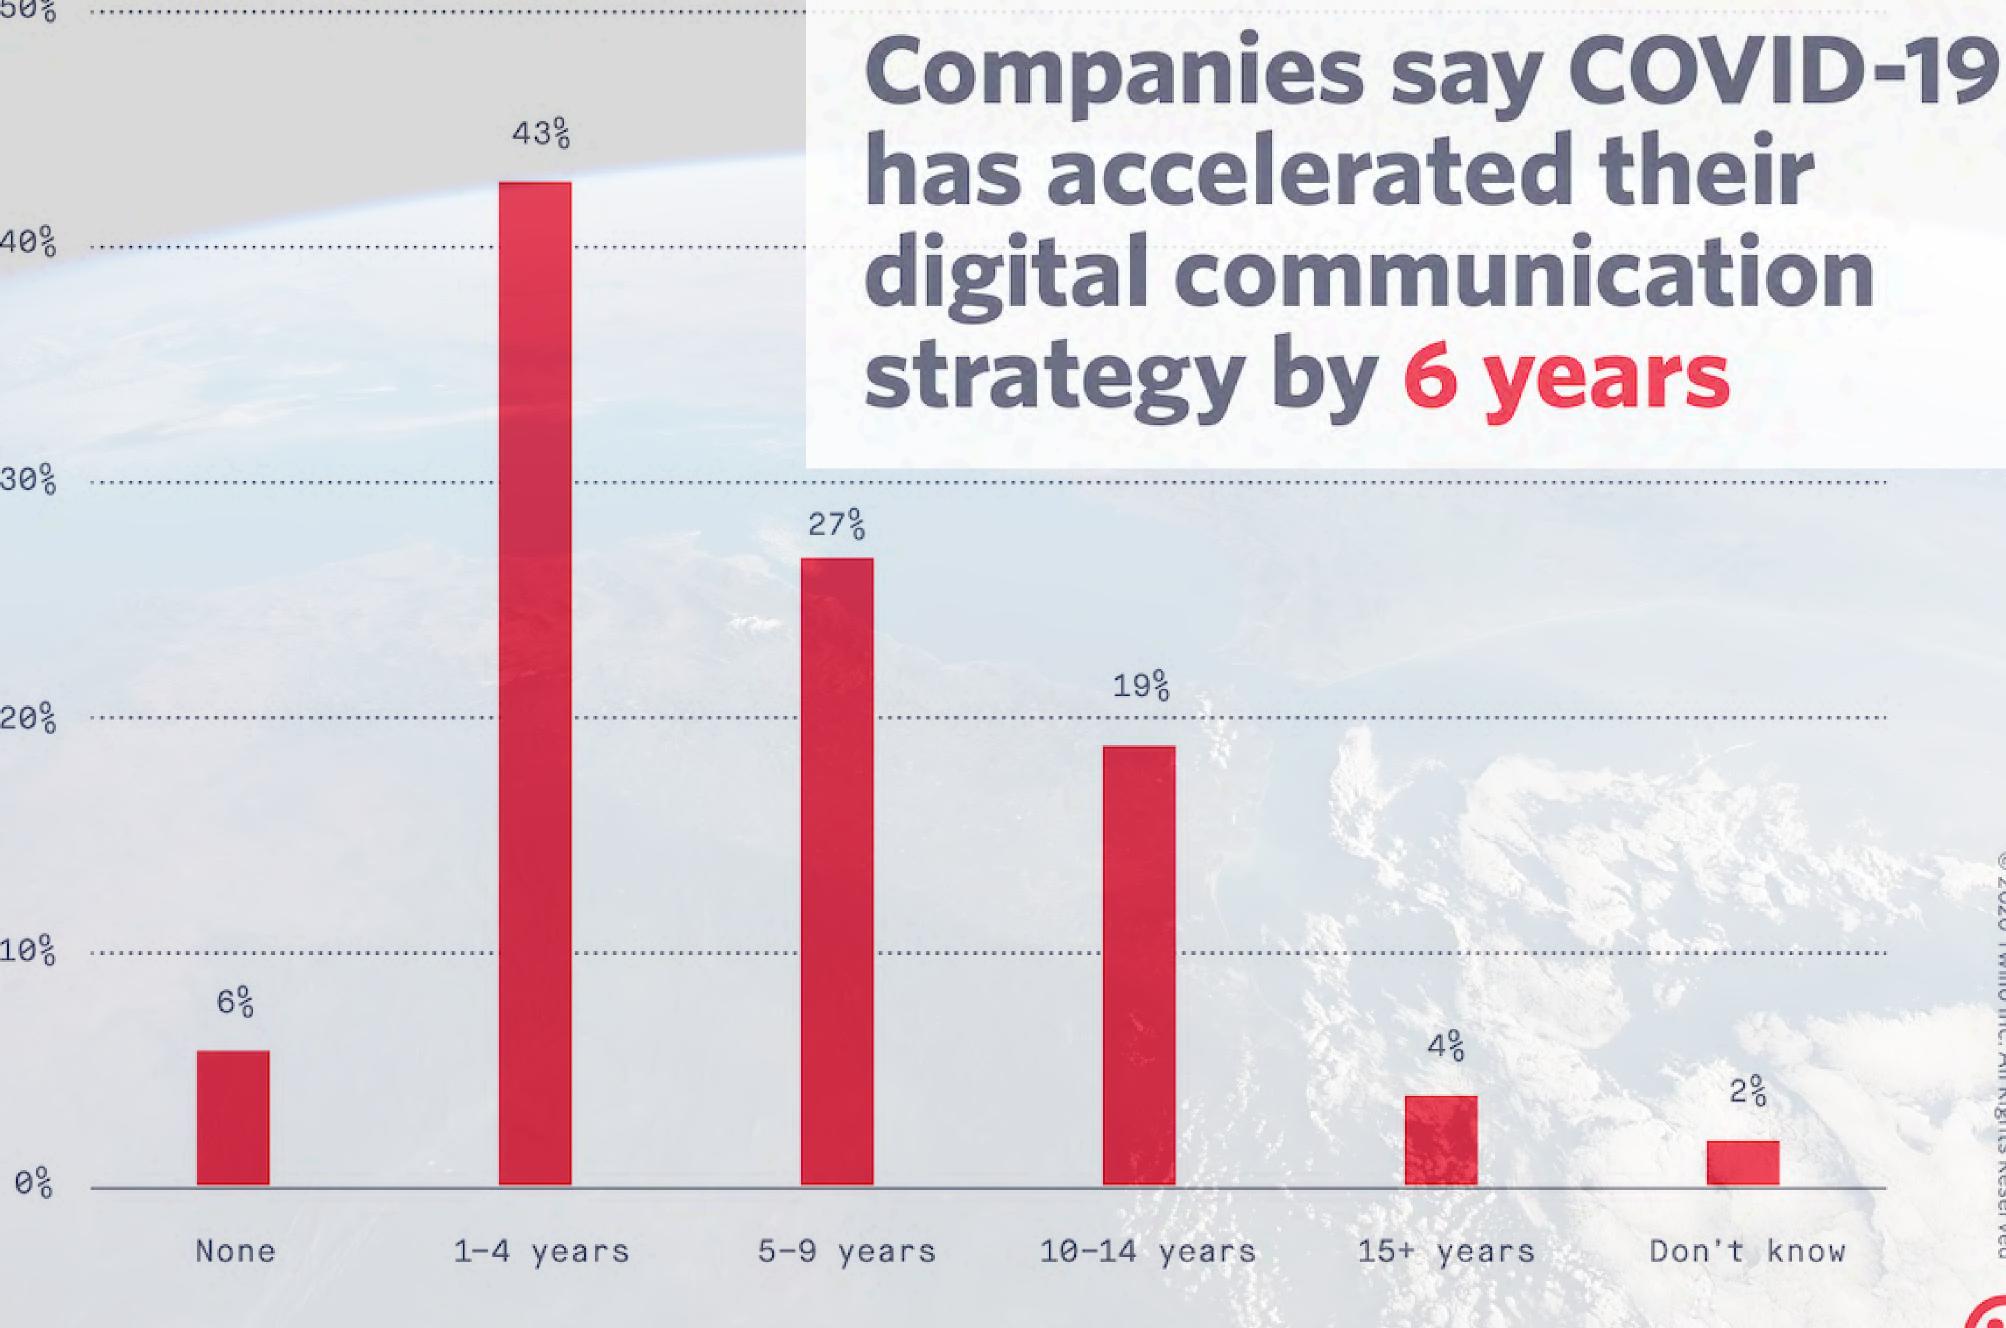

Base: 2,569 Companies / \*Midpoint average of 2,528 companies / Don't know' removed