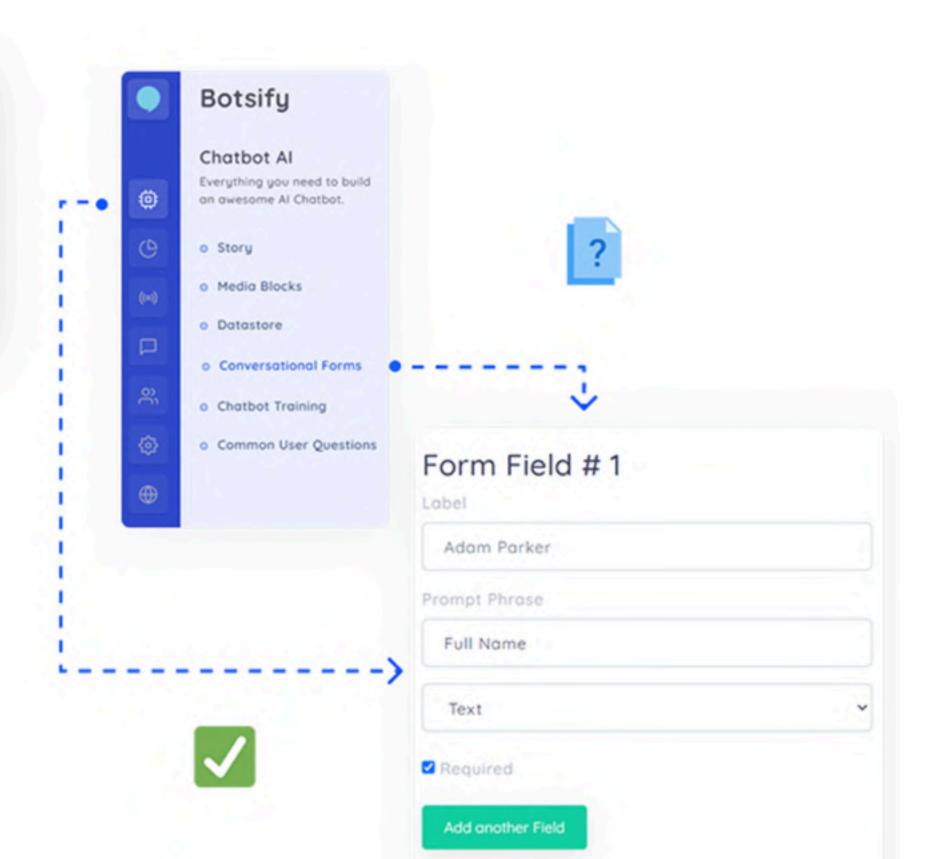

#### **Generate Leads With Converstional Forms**

Use highly customized and intelligent conversational forms that helps you to store user information in spreadsheet or into your CRM!