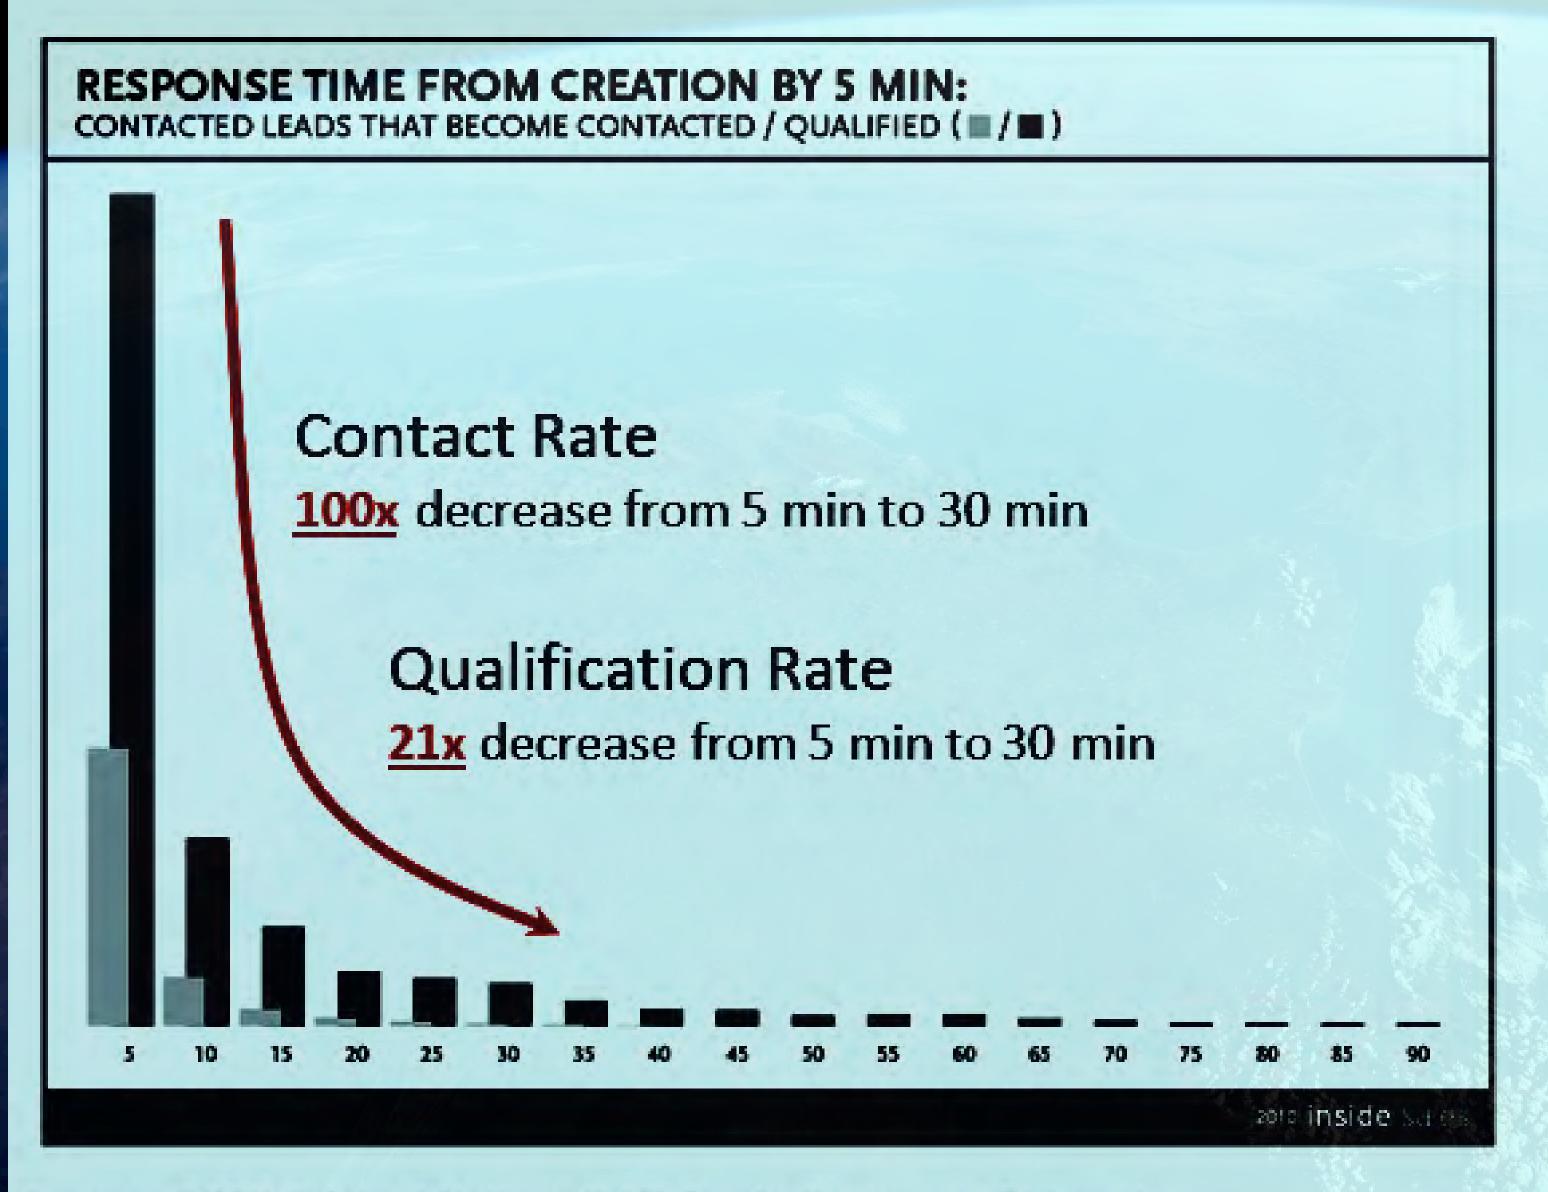

# You Must Respond Quickly to Not Loose Oportunites

#### Fast response improves contact rates

Contact rates significantly drop off after 5 minutes

- Contacted Leads
- Qualified Leads

Source: 2007 Original Kellogg/MIT Study, Dr. James Oldroyd

### How to Respond in 5 Minutes: