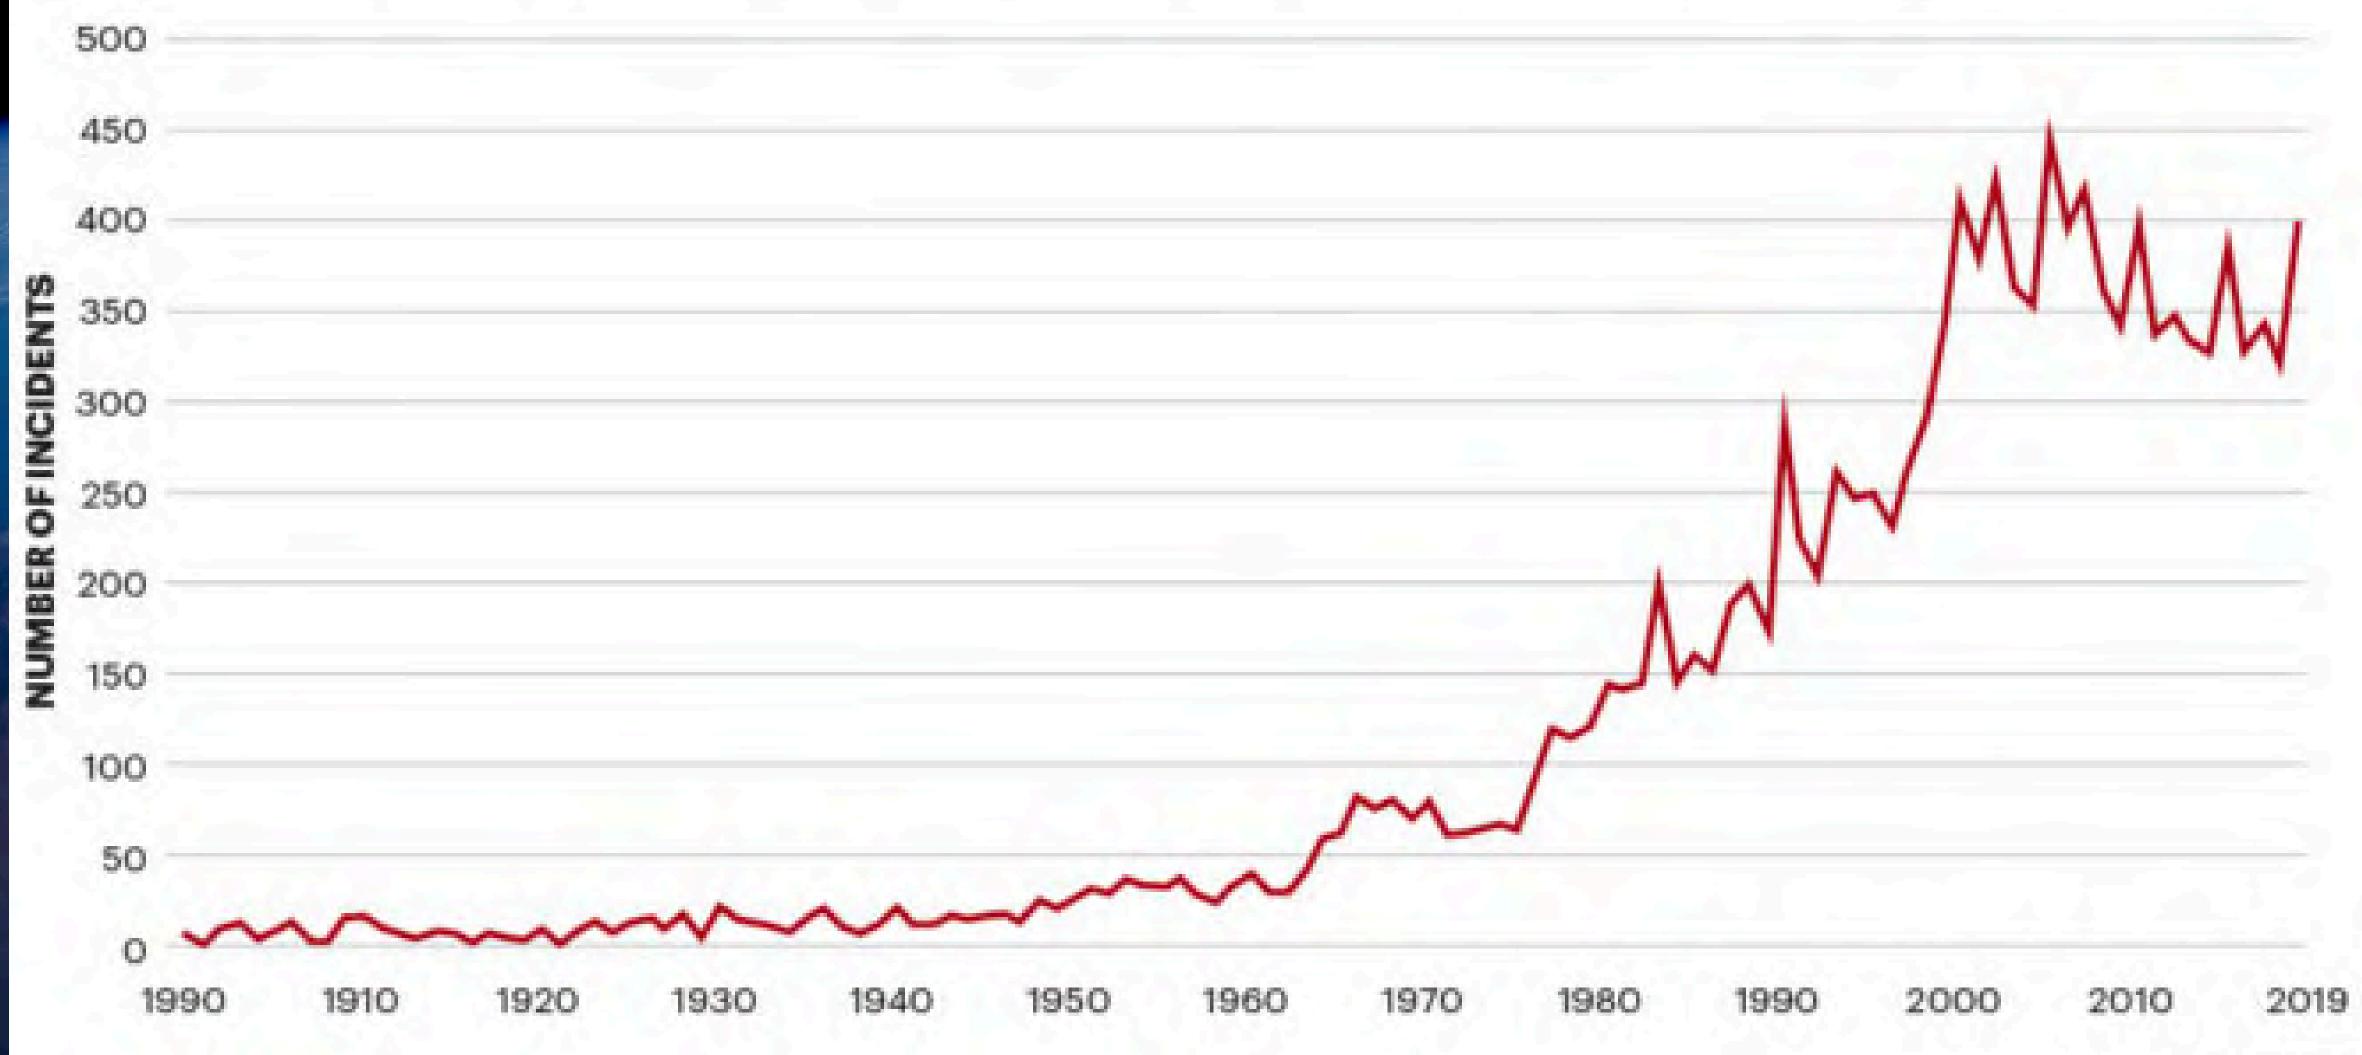

#### Trend in the number of natural disasters, 1900 to 2019

Source: EM-DAT

Note: Includes Drought, Earthquakes, Volcanic activity, Mass movement (dry), Storms, Floods, Landslides, Wildfire and Extreme temperature.